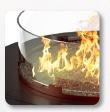

#### STAR-SHAPED BURNER

A round fireplace with a star-shaped burner offers a mesmerizing and artistic fire display, transforming any space into a visually stunning and inviting atmosphere.

All product specifications and data are subject to change without notice and are believed to be accurate as of the date hereof. Planika Sp. z o.o., its affiliates, agents, and employees, and all persons acting on its or their behalf (collectively, "Planika Sp. z o.o."), disclaim any and all liability for any errors, inaccuracies or incompleteness contained in any document or in any other disclosure relating to any product. To the maximum extent permitted by applicable law, Planika Sp. z o.o. disclaims any and all liability arising out of the application or use of any product.