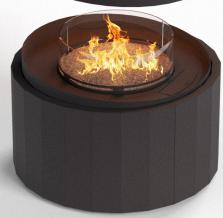

#### STAR-SHAPED BURNER

A round fireplace with a star-shaped burner offers a mesmerizing and artistic fire display, transforming any space into a visually stunning and inviting atmosphere.

All product specifications and data are subject to change without notice and are believed to be accurate as of the date hereof. Planika Sp. z o.o., its affiliates, agents, and employees, and all persons acting on its or their behalf (collectively, "Planika Sp. z o.o."), disclaim any and all liability for any errors, inaccuracies or incompleteness contained in any document or in any other disclosure relating to any product. To the maximum extent permitted by applicable law, Planika Sp. z o.o. disclaims any and all liability arising out of the application or use of any product.

## SUSPENDED DESIGN

A suspended fireplace creates a captivating focal point, blending modern elegance with the cozy warmth of a traditional fire, perfect fo enhancing any interior with a unique design.