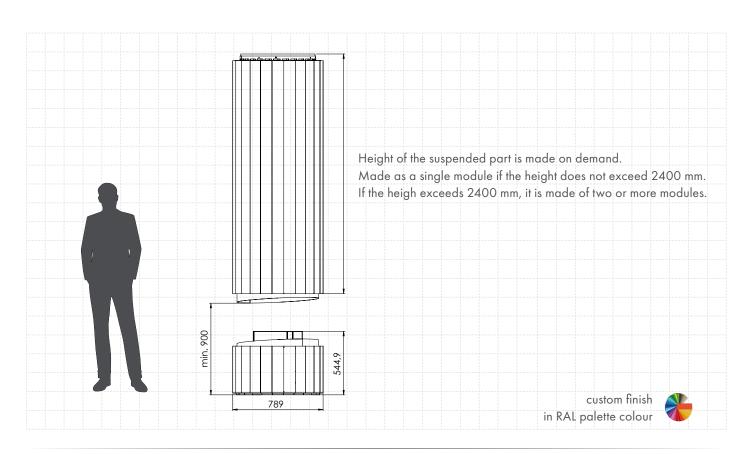

## SUSPENDED DESIGN

A suspended fireplace creates a captivating focal point, blending modern elegance with the cozy warmth of a traditional fire, perfect fo enhancing any interior with a unique design.