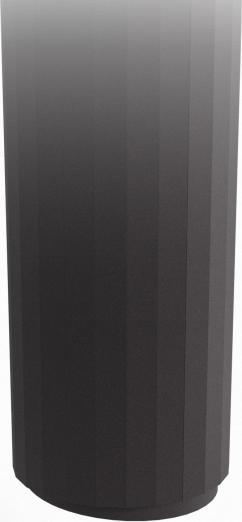

# **PILLAR**

# WITH COMET AUTOMATIC BEV® BURNER

Net Zero fireplace with the BEV Technology®

# Pillar

| Fuel tank capacity      | 8.8 L                          |
|-------------------------|--------------------------------|
| Maximum burn time       | 17 hours                       |
| Maximum heat output     | 6.6 kW                         |
| Minimum room cubature   | 66 m³                          |
| Flame height regulation | 6 stages                       |
| Fuel type               | bioethanol 95 - 96,6%          |
| Flue                    | not required                   |
| Air change rate         | 1 space volume per hour        |
| Power supply            | 230 V                          |
| Finish                  | black powder coating           |
| Materials               | steel, galvanized steel, glass |
| Application             | for indoor use only            |