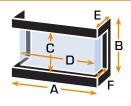

С

F

249.0 mm

Three-sided

A 758.0mm D 652.0mm B 547.0mm E 343.0mm C 359.0mm F 249.0mm

| Front-fac | nnic |
|-----------|------|