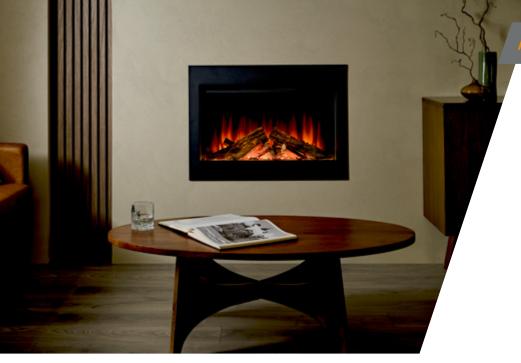

# ASHLETT INSERT ELECTRIC FIRE Information Sheet

#### **PRODUCT FEATURES**

- Use flame-effect independent of heat
- Deluxe Real Logs
- New ember red fuel bed colour with orange, blue and pink colour options
- Upgrade with sleek black steel frame
- Timer control options
- One-sided, two-sided & three-sided installation options, frames to suit
- Down lighting option
- Remote control
- Full thermostatic control
- 3-Pin plug with 1.8m cord.