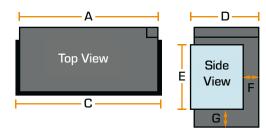

## **DIMENSIONS**

| А | 652.0 mm | Е | 363.0 mm |
|---|----------|---|----------|
| в | 491.0mm  | F | 82.0 mm  |
| С | 677.0mm  | G | 90.0 mm  |
| D | 313.0 mm |   |          |

Cornered (L or R)

359.0 mm