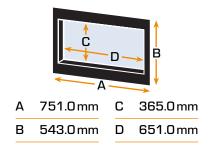

## **DIMENSIONS**

| А | 652.0 mm | Е | 363.0 mm |
|---|----------|---|----------|
| в | 491.0mm  | F | 82.0 mm  |
| С | 677.0mm  | G | 90.0 mm  |
| D | 313.0 mm |   |          |

Cornered (L or R)

359.0 mm

С

F

249.0 mm

Three-sided

A 758.0mm D 652.0mm B 547.0mm E 343.0mm C 359.0mm F 249.0mm

| Front-fac | nnic |
|-----------|------|