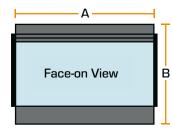

С

F

249.0 mm

Three-sided

A 758.0mm D 652.0mm B 547.0mm E 343.0mm C 359.0mm F 249.0mm

| Front-fac | nnic |
|-----------|------|