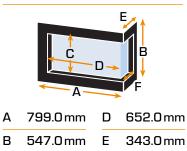

С

F

249.0 mm

Three-sided

A 758.0mm D 652.0mm B 547.0mm E 343.0mm C 359.0mm F 249.0mm

| Front-fac | nnic |
|-----------|------|