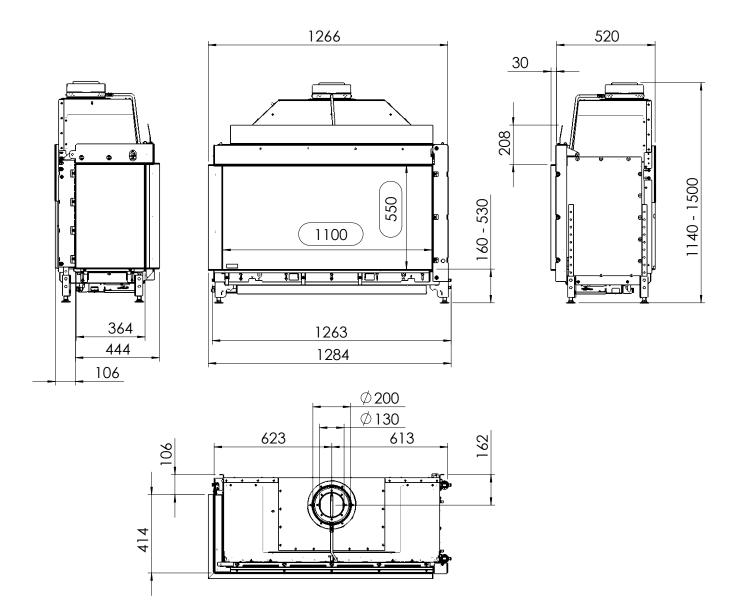

## GP110-55CL

All dimensions in mm. Modifications under reserve.

21-7-2016 sheet 1 / 3

@ All rights reserved. This drawing is sole property of Kal-fire. No part of this drawing may be reproduced, or published, in any form or in any way without prior written permission from Kal-fire.

All dimensions in mm. Modifications under reserve.

21-7-2016 sheet 2 / 3

 ${\ensuremath{\mathbb C}}$  All rights reserved. This drawing is sole property of Kal-fire. No part of this drawing may be reproduced, or published, in any form or in any way without prior written permission from Kal-fire.