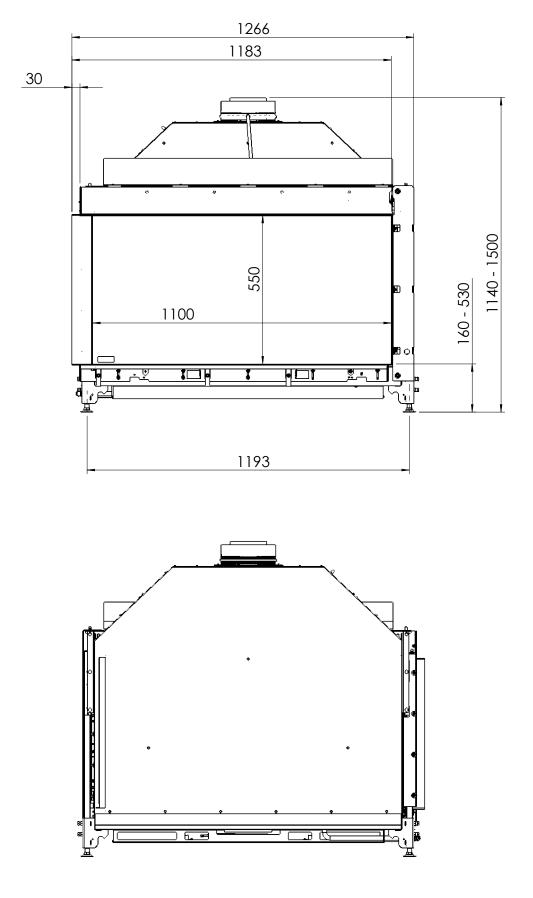

All dimensions in mm. Modifications under reserve.

21-7-2016 sheet 1 / 3

@ All rights reserved. This drawing is sole property of Kal-fire. No part of this drawing may be reproduced, or published, in any form or in any way without prior written permission from Kal-fire.

## GP110-55CR

All dimensions in mm. Modifications under reserve.

21-7-2016 sheet 2 / 3

@ All rights reserved. This drawing is sole property of Kal-fire. No part of this drawing may be reproduced, or published, in any form or in any way without prior written permission from Kal-fire.