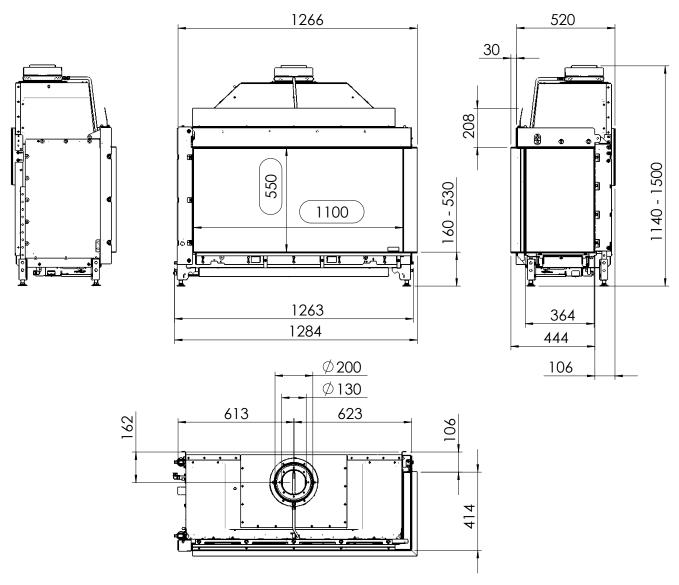

All dimensions in mm. Modifications under reserve.

21-7-2016 sheet 1 / 3

@ All rights reserved. This drawing is sole property of Kal-fire. No part of this drawing may be reproduced, or published, in any form or in any way without prior written permission from Kal-fire.

## GP110-55CR

All dimensions in mm. Modifications under reserve.

21-7-2016 sheet 2 / 3

@ All rights reserved. This drawing is sole property of Kal-fire. No part of this drawing may be reproduced, or published, in any form or in any way without prior written permission from Kal-fire.