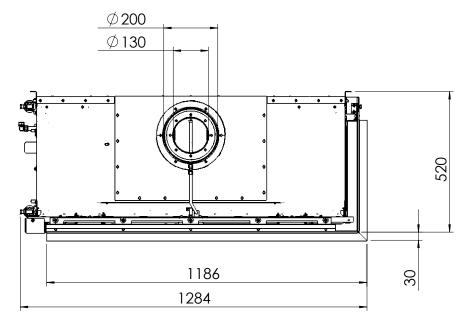

## GP110-55CL

All dimensions in mm. Modifications under reserve.

21-7-2016 sheet 1 / 3

@ All rights reserved. This drawing is sole property of Kal-fire. No part of this drawing may be reproduced, or published, in any form or in any way without prior written permission from Kal-fire.

All dimensions in mm. Modifications under reserve.

21-7-2016 sheet 2 / 3

 ${\ensuremath{\mathbb C}}$  All rights reserved. This drawing is sole property of Kal-fire. No part of this drawing may be reproduced, or published, in any form or in any way without prior written permission from Kal-fire.