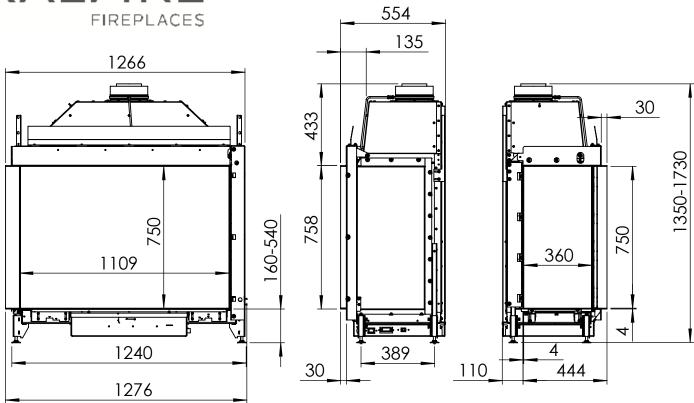

## **KALFIRE**

1240 1276

| Kalfire | Gi110/75CR |
|---------|------------|
| A(mm)   | 35         |
| B(mm)   | 105        |
| C(mm)   | 375        |
| D(mm)   | 1114       |
| E(mm)   | 50         |

All dimensions in mm. Modifications under reserve.