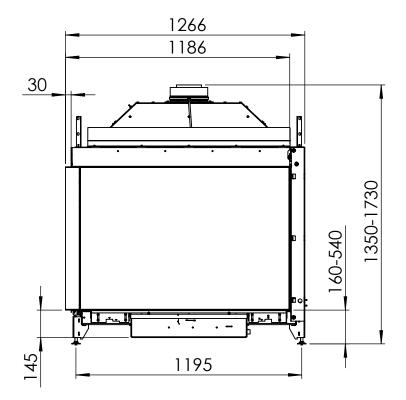

## **KALFIRE**

1240 1276

| Kalfire | Gi110/75CR |
|---------|------------|
| A(mm)   | 35         |
| B(mm)   | 105        |
| C(mm)   | 375        |
| D(mm)   | 1114       |
| E(mm)   | 50         |

All dimensions in mm. Modifications under reserve.