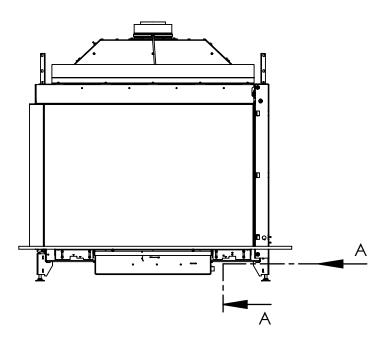

| Kalfire | Gi110/75CL |
|---------|------------|
| A(mm)   | 35         |
| B(mm)   | 105        |
| C(mm)   | 375        |
| D(mm)   | 1114       |
| E(mm)   | 50         |

29-6-2023 sheet 1 / 4

29-6-2023 sheet 2 / 4