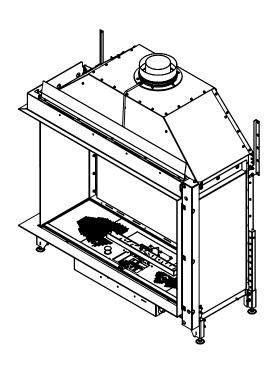

## **KALFIRE**

1240 1276

| Kalfire | Gi110/75CR |
|---------|------------|
| A(mm)   | 35         |
| B(mm)   | 105        |
| C(mm)   | 375        |
| D(mm)   | 1114       |
| E(mm)   | 50         |

All dimensions in mm. Modifications under reserve.