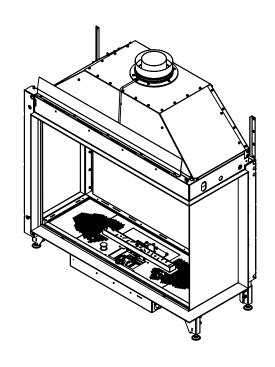

29-6-2023 sheet 2 / 4











29-6-2023 sheet 3 / 4

© All rights reserved. This drawing is sole property of Kal-fire. No part of this drawing may be reproduced, or published, in any form or in any way without prior written permission from Kal-fire.













29-6-2023 sheet 4 / 4

© All rights reserved. This drawing is sole property of Kal-fire. No part of this drawing may be reproduced, or published, in any form or in any way without prior written permission from Kal-fire.

## Gi110/75CR

## **KALFIRE**

1240 1276









| Kalfire | Gi110/75CR |
|---------|------------|
| A(mm)   | 35         |
| B(mm)   | 105        |
| C(mm)   | 375        |
| D(mm)   | 1114       |
| E(mm)   | 50         |

All dimensions in mm. Modifications under reserve.

29-6-2023 sheet 1 / 4









29-6-2023 sheet 2 / 4











29-6-2023 sheet 3 / 4

© All rights reserved. This drawing is sole property of Kal-fire. No part of this drawing may be reproduced, or published, in any form or in any way without prior written permission from Kal-fire.







29-6-2023 sheet 4 / 4