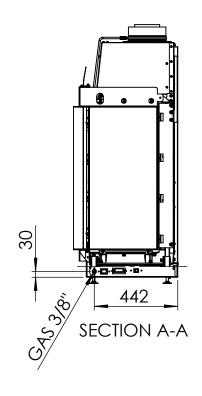

| Kalfire | Gi110/75CL |
|---------|------------|
| A(mm)   | 35         |
| B(mm)   | 105        |
| C(mm)   | 375        |
| D(mm)   | 1114       |
| E(mm)   | 50         |

29-6-2023 sheet 1 / 4

29-6-2023 sheet 2 / 4