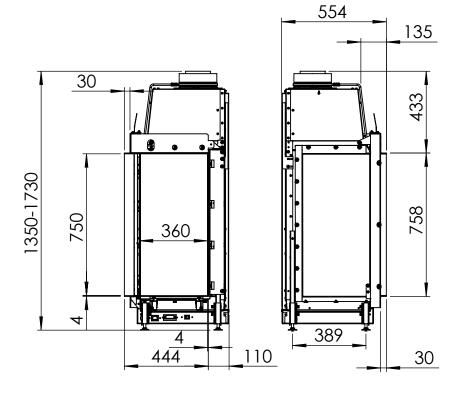

| Kalfire | Gi110/75CL |
|---------|------------|
| A(mm)   | 35         |
| B(mm)   | 105        |
| C(mm)   | 375        |
| D(mm)   | 1114       |
| E(mm)   | 50         |

29-6-2023 sheet 1 / 4









29-6-2023 sheet 2 / 4











29-6-2023 sheet 3 / 4

© All rights reserved. This drawing is sole property of Kal-fire. No part of this drawing may be reproduced, or published, in any form or in any way without prior written permission from Kal-fire.













29-6-2023 sheet 4 / 4

© All rights reserved. This drawing is sole property of Kal-fire. No part of this drawing may be reproduced, or published, in any form or in any way without prior written permission from Kal-fire.

## Gi110/75CR

## **KALFIRE**

1240 1276









| Kalfire | Gi110/75CR |
|---------|------------|
| A(mm)   | 35         |
| B(mm)   | 105        |
| C(mm)   | 375        |
| D(mm)   | 1114       |
| E(mm)   | 50         |

All dimensions in mm. Modifications under reserve.

29-6-2023 sheet 1 / 4









29-6-2023 sheet 2 / 4











29-6-2023 sheet 3 / 4

© All rights reserved. This drawing is sole property of Kal-fire. No part of this drawing may be reproduced, or published, in any form or in any way without prior written permission from Kal-fire.







29-6-2023 sheet 4 / 4