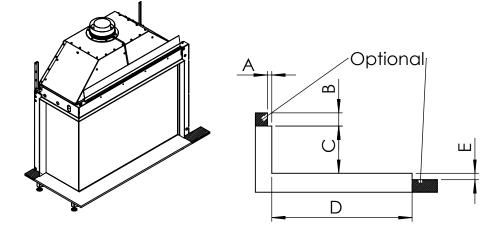

| Kalfire | Gi110/75CL |
|---------|------------|
| A(mm)   | 35         |
| B(mm)   | 105        |
| C(mm)   | 375        |
| D(mm)   | 1114       |
| E(mm)   | 50         |

29-6-2023 sheet 1 / 4

29-6-2023 sheet 2 / 4