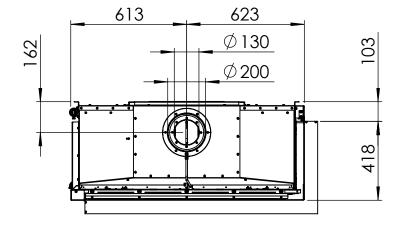

29-6-2023 sheet 4 / 4

© All rights reserved. This drawing is sole property of Kal-fire. No part of this drawing may be reproduced, or published, in any form or in any way without prior written permission from Kal-fire.

## Gi110/75CR

## **KALFIRE**

1240 1276









| Kalfire | Gi110/75CR |
|---------|------------|
| A(mm)   | 35         |
| B(mm)   | 105        |
| C(mm)   | 375        |
| D(mm)   | 1114       |
| E(mm)   | 50         |

All dimensions in mm. Modifications under reserve.

29-6-2023 sheet 1 / 4









29-6-2023 sheet 2 / 4











29-6-2023 sheet 3 / 4

© All rights reserved. This drawing is sole property of Kal-fire. No part of this drawing may be reproduced, or published, in any form or in any way without prior written permission from Kal-fire.







29-6-2023 sheet 4 / 4