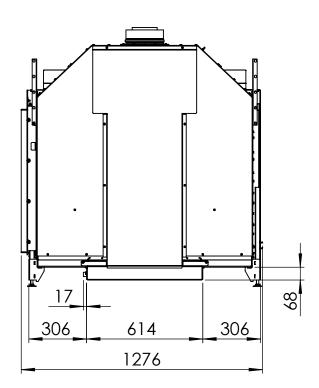

## **KALFIRE**

1240 1276

| Kalfire | Gi110/75CR |
|---------|------------|
| A(mm)   | 35         |
| B(mm)   | 105        |
| C(mm)   | 375        |
| D(mm)   | 1114       |
| E(mm)   | 50         |

All dimensions in mm. Modifications under reserve.