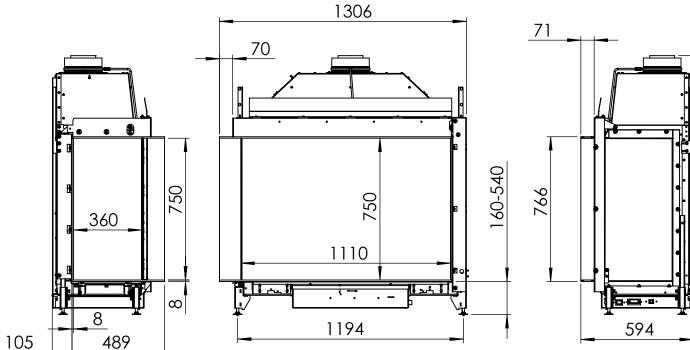

| Kalfire | Gi110/75CL |
|---------|------------|
| A(mm)   | 35         |
| B(mm)   | 105        |
| C(mm)   | 375        |
| D(mm)   | 1114       |
| E(mm)   | 50         |

29-6-2023 sheet 1 / 4

29-6-2023 sheet 2 / 4