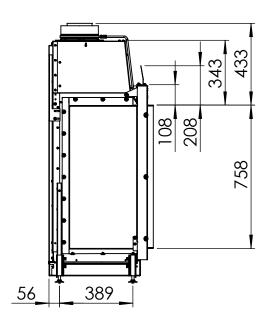

## **KALFIRE**

1240 1276

| Kalfire | Gi110/75CR |
|---------|------------|
| A(mm)   | 35         |
| B(mm)   | 105        |
| C(mm)   | 375        |
| D(mm)   | 1114       |
| E(mm)   | 50         |

All dimensions in mm. Modifications under reserve.