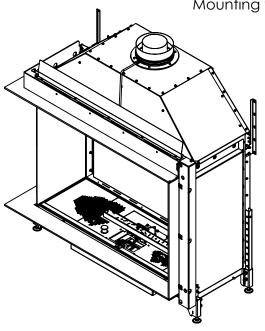

## **KALFIRE**

1240 1276

| Kalfire | Gi110/75CR |
|---------|------------|
| A(mm)   | 35         |
| B(mm)   | 105        |
| C(mm)   | 375        |
| D(mm)   | 1114       |
| E(mm)   | 50         |

All dimensions in mm. Modifications under reserve.