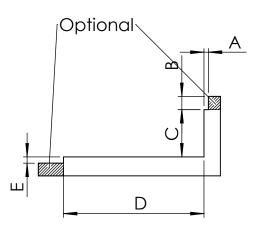

| Kalfire | Gi110/75CL |
|---------|------------|
| A(mm)   | 35         |
| B(mm)   | 105        |
| C(mm)   | 375        |
| D(mm)   | 1114       |
| E(mm)   | 50         |

29-6-2023 sheet 1 / 4

29-6-2023 sheet 2 / 4

## **KALFIRE**

1240 1276

| Kalfire | Gi110/75CR |
|---------|------------|
| A(mm)   | 35         |
| B(mm)   | 105        |
| C(mm)   | 375        |
| D(mm)   | 1114       |
| E(mm)   | 50         |

All dimensions in mm. Modifications under reserve.