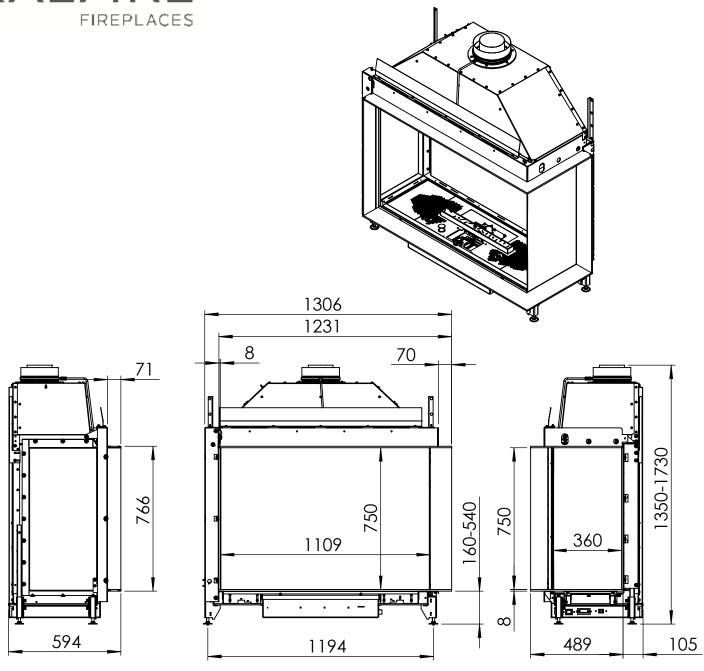

## Gi110/75CR

## **KALFIRE**

1240 1276

| Kalfire | Gi110/75CR |
|---------|------------|
| A(mm)   | 35         |
| B(mm)   | 105        |
| C(mm)   | 375        |
| D(mm)   | 1114       |
| E(mm)   | 50         |

All dimensions in mm. Modifications under reserve.