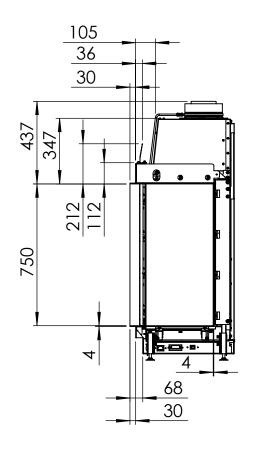

## **KALFIRE**

1240 1276

| Kalfire | Gi110/75CR |
|---------|------------|
| A(mm)   | 35         |
| B(mm)   | 105        |
| C(mm)   | 375        |
| D(mm)   | 1114       |
| E(mm)   | 50         |

All dimensions in mm. Modifications under reserve.