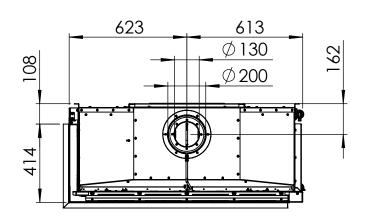

## **KALFIRE**

1240 1276

| Kalfire | Gi110/75CR |
|---------|------------|
| A(mm)   | 35         |
| B(mm)   | 105        |
| C(mm)   | 375        |
| D(mm)   | 1114       |
| E(mm)   | 50         |

All dimensions in mm. Modifications under reserve.