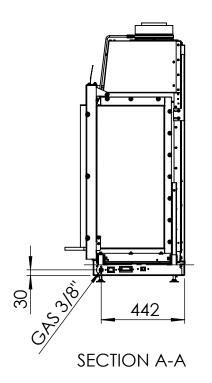

| Kalfire | Gi110/75CL |
|---------|------------|
| A(mm)   | 35         |
| B(mm)   | 105        |
| C(mm)   | 375        |
| D(mm)   | 1114       |
| E(mm)   | 50         |

29-6-2023 sheet 1 / 4

29-6-2023 sheet 2 / 4