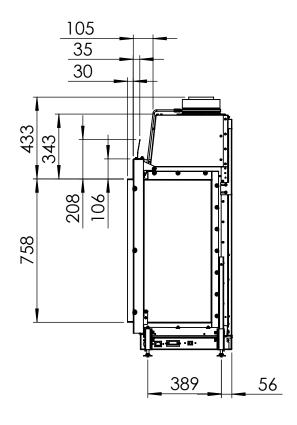

| Kalfire | Gi110/75CL |
|---------|------------|
| A(mm)   | 35         |
| B(mm)   | 105        |
| C(mm)   | 375        |
| D(mm)   | 1114       |
| E(mm)   | 50         |

29-6-2023 sheet 1 / 4

29-6-2023 sheet 2 / 4

## **KALFIRE**

1240 1276

| Kalfire | Gi110/75CR |
|---------|------------|
| A(mm)   | 35         |
| B(mm)   | 105        |
| C(mm)   | 375        |
| D(mm)   | 1114       |
| E(mm)   | 50         |

All dimensions in mm. Modifications under reserve.