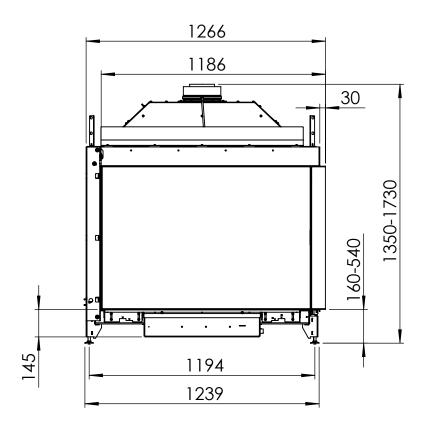

## **KALFIRE**

1240 1276

| Kalfire | Gi110/75CR |
|---------|------------|
| A(mm)   | 35         |
| B(mm)   | 105        |
| C(mm)   | 375        |
| D(mm)   | 1114       |
| E(mm)   | 50         |

All dimensions in mm. Modifications under reserve.