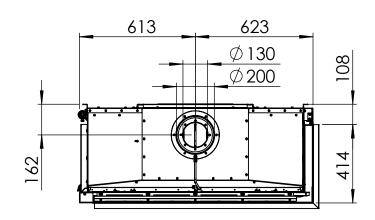

| Kalfire | Gi110/75CL |
|---------|------------|
| A(mm)   | 35         |
| B(mm)   | 105        |
| C(mm)   | 375        |
| D(mm)   | 1114       |
| E(mm)   | 50         |

29-6-2023 sheet 1 / 4

29-6-2023 sheet 2 / 4