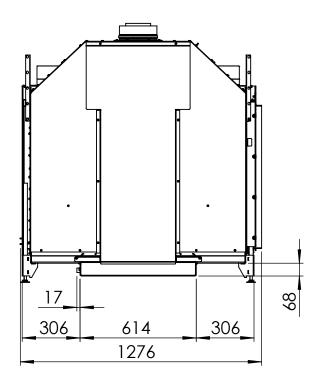

## **KALFIRE**

1240 1276

| Kalfire | Gi110/75CR |
|---------|------------|
| A(mm)   | 35         |
| B(mm)   | 105        |
| C(mm)   | 375        |
| D(mm)   | 1114       |
| E(mm)   | 50         |

All dimensions in mm. Modifications under reserve.