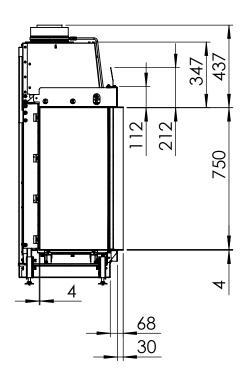

| Kalfire | Gi110/75CL |
|---------|------------|
| A(mm)   | 35         |
| B(mm)   | 105        |
| C(mm)   | 375        |
| D(mm)   | 1114       |
| E(mm)   | 50         |

29-6-2023 sheet 1 / 4

29-6-2023 sheet 2 / 4

## **KALFIRE**

1240 1276

| Kalfire | Gi110/75CR |
|---------|------------|
| A(mm)   | 35         |
| B(mm)   | 105        |
| C(mm)   | 375        |
| D(mm)   | 1114       |
| E(mm)   | 50         |

All dimensions in mm. Modifications under reserve.