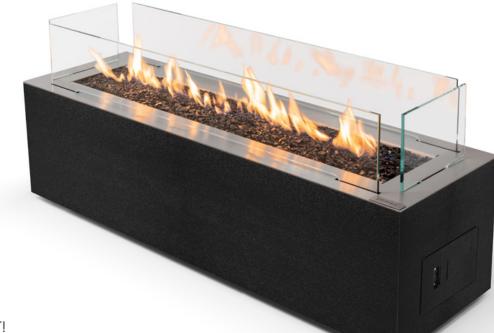

### FIREPLACE FOR PREMIUM OUTDOOR DESIGNS

Galaxy gas fireplace is our solution for those looking for convenient automatic fire in outdoor space. Simply arrange the fireplace anywhere you want and enjoy the most elegant fire decoration.

#### **BUILT TO LAST!**

Galaxy is built to withstand the most harsh outdoor conditions. It is made of robust materials with an elegant yet solid stainless steel top finish. The burner is also decorated with fine black glass gravel.