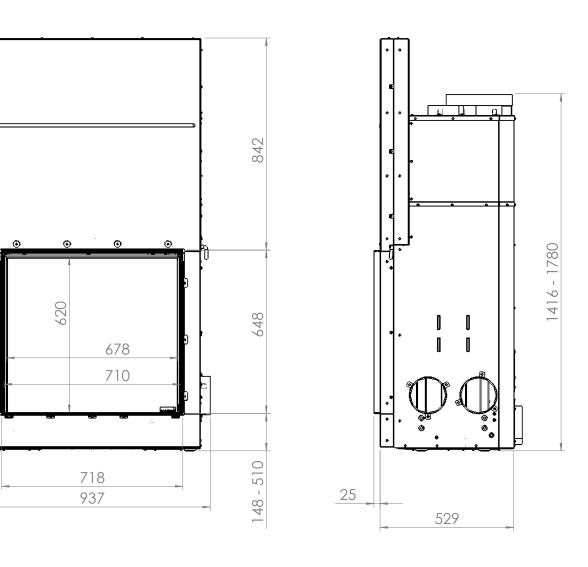

ĥ

All dimensions in mm. Modifications under reserve.

11-9-2020 sheet 1 / 5

W71-62F

 ${}^{\odot}$  All rights reserved. This drawing is sole property of Kal-fire. No part of this drawing may be reproduced, or published, in any form or in any way without prior written permission from Kal-fire.