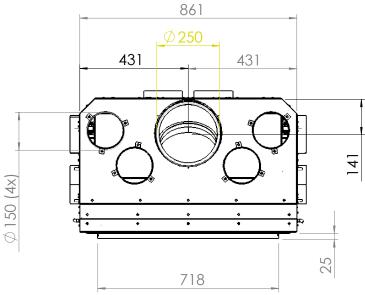

## KALFIRE FIREPLACES

All dimensions in mm. Modifications under reserve.

11-9-2020 sheet 2 / 5

 ${}^{\odot}$  All rights reserved. This drawing is sole property of Kal-fire. No part of this drawing may be reproduced, or published, in any form or in any way without prior written permission from Kal-fire.