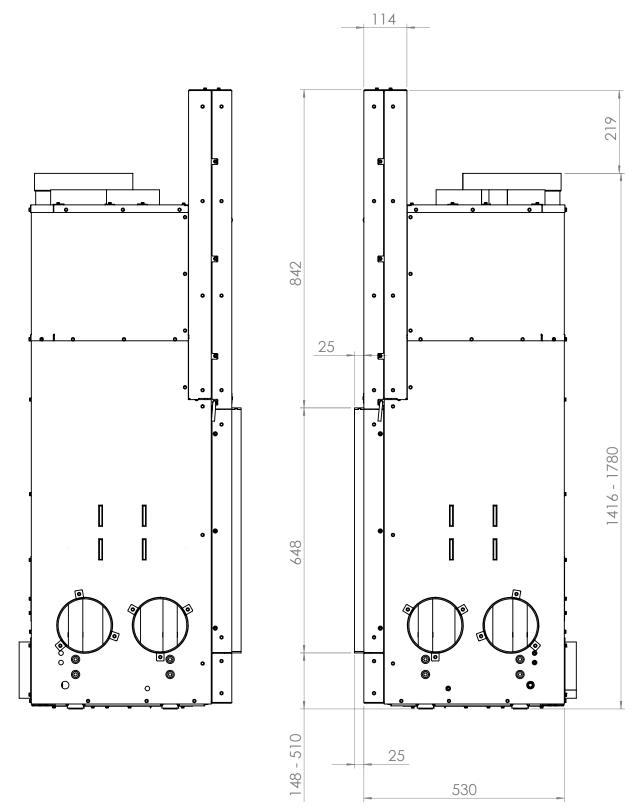

All dimensions in mm. Modifications under reserve.

11-9-2020 sheet 4 / 5

 $\odot$  All rights reserved. This drawing is sole property of Kal-fire. No part of this drawing may be reproduced, or published, in any form or in any way without prior written permission from Kal-fire.

W71-62F

All dimensions in mm. Modifications under reserve.

11-9-2020 sheet 5 / 5

 $\odot$  All rights reserved. This drawing is sole property of Kal-fire. No part of this drawing may be reproduced, or published, in any form or in any way without prior written permission from Kal-fire.