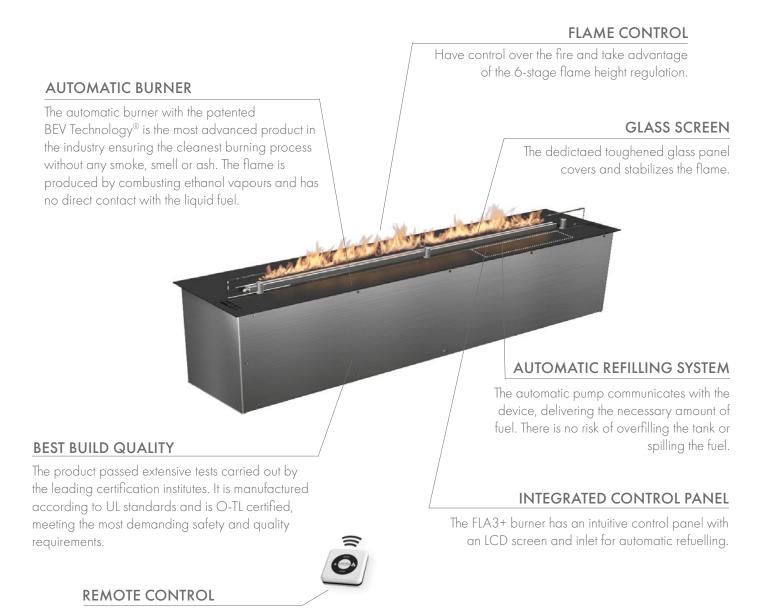

## **AUTOMATIC ETHANOL BURNER**

BEV Technology®

All product specifications and data are subject to change without notice and are believed to be accurate as of the date hereof. Planika Sp. z o.o., its affiliates, agents, and employees, and all persons acting on its or their behalf (collectively, "Planika Sp. z o.o."), disclaim any and all liability for any errors, inaccuracies or incompleteness contained in any document or in any other disclosure relating to any product. To the maximum extent permitted by applicable law, Planika Sp. z o.o. disclaims any and all liability arising out of the application or use of any product. This document does not expand or otherwise modify Planika Sp. z o.o.'s terms and conditions of purchase, including but not limited to the warranty expressed therein. No license, express or implied, by estoppel or otherwise, to any intellectual property rights is granted by this document or by any conduct of Planika Sp. z o.o.. Customers using or selling Planika Sp. z o.o.'s products not expressly indicated for use in such applications do so entirely at their own risk and agree to fully indemnify Planika Sp. z o.o. for any damages arising or resulting from such use or sale. The images are indicative only.

Control the fire with the included remote,

app on your smartphone or home

automation system.

### Fire Line Automatic 3+ (1490mm)

(BEV Technology®)

| Fuel tank capacity      | 26.8 L                                   |
|-------------------------|------------------------------------------|
| Maximum burn time       | 32 hours                                 |
| Maximum heat output     | 13.0 kW                                  |
| Minimum room cubature   | 130 m <sup>3</sup>                       |
| Flame height regulation | 6 stages                                 |
| Weight                  | 51.6 kg                                  |
| Fuel type               | bioethanol 86 - 96,6%                    |
| Flue                    | not required                             |
| Air change rate         | 1 space volume per hour                  |
| Power supply            | 230 V                                    |
| Finish                  | black powder coating                     |
| Materials               | steel, galvanized steel, toughened glass |
| Application             | for indoor use only                      |