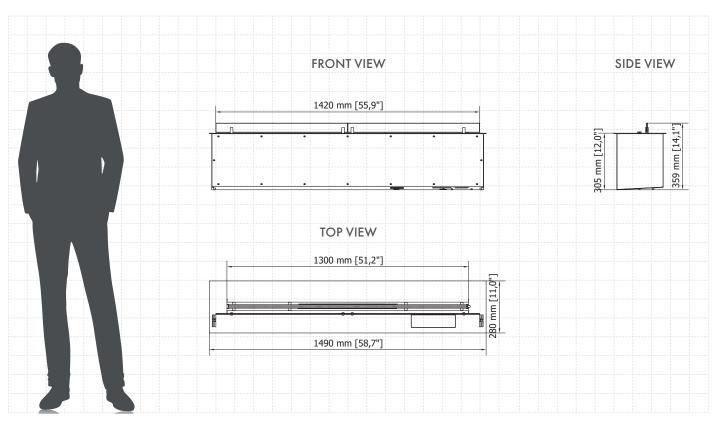

### Fire Line Automatic 3+ (1490mm)

(BEV Technology®)

| Fuel tank capacity      | 26.8 L                                   |
|-------------------------|------------------------------------------|
| Maximum burn time       | 32 hours                                 |
| Maximum heat output     | 13.0 kW                                  |
| Minimum room cubature   | 130 m <sup>3</sup>                       |
| Flame height regulation | 6 stages                                 |
| Weight                  | 51.6 kg                                  |
| Fuel type               | bioethanol 86 - 96,6%                    |
| Flue                    | not required                             |
| Air change rate         | 1 space volume per hour                  |
| Power supply            | 230 V                                    |
| Finish                  | black powder coating                     |
| Materials               | steel, galvanized steel, toughened glass |
| Application             | for indoor use only                      |